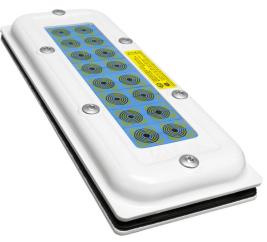

# **Roxtec CF 16 Ex transit**

Transit device for Ex applications with a low profile metal frame design.

The Roxtec CF 16 Ex is a low profile cable entry seal for enclosures. The transit device is certified for use in Ex e and Ex tb areas. The seal is available in 304 stainless steel and openable versions, as well as for EMC applications.

## **Frame dimensions**

mm/kg

The frame variants below are a limited selection. For the full range of frames and configurations, please visit roxtec.com.

| Product          | Frame openings | Packing space | <b>External dimensions</b><br>WxHxD | <b>Aperture dimensions</b><br>w x h | Weight | Art. no         |
|------------------|----------------|---------------|-------------------------------------|-------------------------------------|--------|-----------------|
| CF 16 Ex         | 1              | 40 x 160      | 93 x 234 x 42                       | 71(+1/-1) x 187(+2/-0.5)            | 1.4    | EXCSF0000160010 |
| CF 16 Ex AISI304 | 1              | 40 x 160      | 93 x 234 x 42                       | 71(+1/-1) x 187(+2/-0.5)            | 1.2    | EXCSF0000160021 |